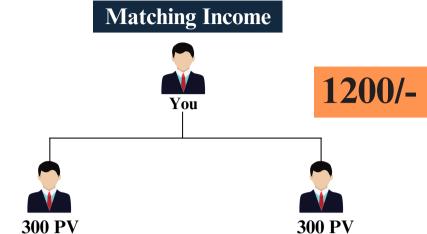

### **Types of Income**

- 1. Retail Profit
- 2. Matching Income
- 3. Royalty Income
- 4. Self Purchase Income
- 5. Cash Bonus
- 6. Rank, Rewards & Tour

## Cash Bonus, Rank, Rewards & Tour

| Rank                   | Matching ID (100 PV) | Matching<br>Income | Cash Bonus  | Total Income | Rewards & Royality                             | Foreign Tour                                        |
|------------------------|----------------------|--------------------|-------------|--------------|------------------------------------------------|-----------------------------------------------------|
| Star Excutive          | 5                    | 2000               | 300         | 2300         |                                                |                                                     |
| Star Bronze            | 15                   | 6000               | 900         | 6900         |                                                |                                                     |
| Star Silver            | 30                   | 12,000             | 1800        | 13,800       |                                                |                                                     |
| Star Gold              | 60                   | 24,000             | 3600        | 27,600       |                                                |                                                     |
| Star Platinum          | 120                  | 48,000             | 7500        | 55,500       | 1 Lakh Accidental Insurance                    |                                                     |
| Star Emerald           | 250                  | 1,00,000           | 15,000      | 1,15,000     | 3 Lakh Accidental Insurance                    |                                                     |
| Star Ruby              | 520                  | 2,08,000           | 30,000      | 2,38,000     | Royalty CTO 3%+ 5 Lakh<br>Accidental Insurance |                                                     |
| Star Diamond           | 1000                 | 4,00,000           | 75,000      | 4,75,000     | Royalty CTO 3%                                 | Thailand Tour<br>(3 N & 4 D)                        |
| Star Royal<br>Diamond  | 2500                 | 10,00,000          | 2,00,000    | 12,00,000    | Royalty CTO 3%                                 | Malaysia Tour<br>(4 N & 5 D)                        |
| Star Crown<br>Diamond  | 5000                 | 20,00,000          | 4,00,000    | 24,00,000    | Royalty CTO 3%+ 2,50,000<br>Car Fund           | Dubai Tour<br>(4 N & 5 D)                           |
| Star Black<br>Diamond  | 10,000               | 40,00,000          | 10,00,000   | 50,00,000    | Royalty CTO 3%+5,00,000<br>Car Fund            | Singapur Tour<br>Couple<br>(4 N & 5 D)              |
| Star Blue<br>Diamond   | 25,000               | 1,00,000,00        | 25,00,000   | 1,25,00,000  | Royalty CTO 2%+10,00,000<br>Car Fund           | Maldives Tour<br>Couple ( 5 N & 6<br>D)             |
| Star Double<br>Diamond | 50,000               | 2,00,00,000        | 50,00,000   | 2,50,00,000  | Royalty CTO 2%+20,00,000<br>House Fund         | Switzerland Tour<br>Couple + 2 Child<br>(5 N & 6 D) |
| Royal<br>President     | 1,00,000             | 4,00,00,000        | 2,00,000,00 | 6,00,00,000  | Royalty CTO 2%+50,00,000<br>Car Fund           | Europe Tour<br>Couple + 2 Child<br>(5 N & 6 D)      |
|                        |                      |                    | Total       | 10,70,34,100 |                                                |                                                     |